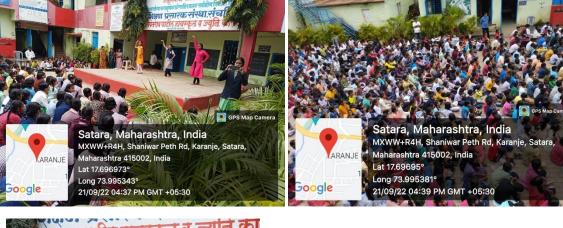

### Rayat Shikshan Sanstha's, Azad College of Education, Satara Cyber Crimes Awareness Programme

Internship Duration - 29.11.2021 to 19.01.2022 Date of Programme : Saturday, 8<sup>th</sup> January 2022 Name of Internship School: Sevagiri Vidyalaya, Pusegaon Name of Student Teacher: Tushar Ramesh Godase Name of Guide Teacher – Dr. A. N. Jadhav Name of Contact Teacher – Mr. Praveen Ghatage, 8275269423

All the students of 8<sup>th</sup> standard division A. of Sevagiri Vidyalaya, Pusegaon were gathered together and informed about the advantages and disadvantages of social media. Benefits are well known but the disadvantages are cleared by the Cyber Crimes awareness program. Mobile phones used good things and used for bad things and that have bed consequences. They were made aware of the serious consequences of using mobile phones. This is also explained for bed things with help of various examples Photo images uploaded to FBINSTA. Can be misused it is also explained how online shopping is misused when we are ignorant and how your social media account is hacked and misused. The students understood the information of cyber-crime awareness very quietly.