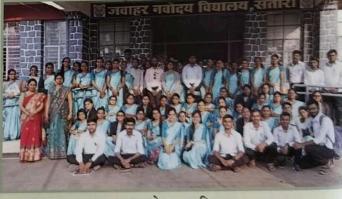

# ।। महाविद्यालयातील विविध उपक्रम ।।

नवागतांचे स्वागत-बी.एड्.सेकन्ड इयर आयोजित कार्यक्रम

जागतिक पर्यावरण दिन क्षणचित्र

शिक्षकदिन व डॉ.मौलाना अब्दुल कलाम आझाद जयंती समारंभ-प्रमुख उपस्थिती श्री.जमीर मोमीन

शाळाभेट प्रात्याक्षिक-जयसिंगराव मल्हारी करपे हायस्कुल,वर्ये

शाळाभेट प्रात्याक्षिक-आप्पासाहेब भाऊराव पाटील, इंग्लिश मिडियम स्कूल सातारा

शाळाभेट प्रात्याक्षिक जवाहर नवोदय विद्यालय,सातारा

शारीरिक शिक्षण व आरोग्यशिक्षण प्रात्यक्षिक

शैक्षणिक सहल महाबळेश्वर आणि प्रतापगड दर्शन