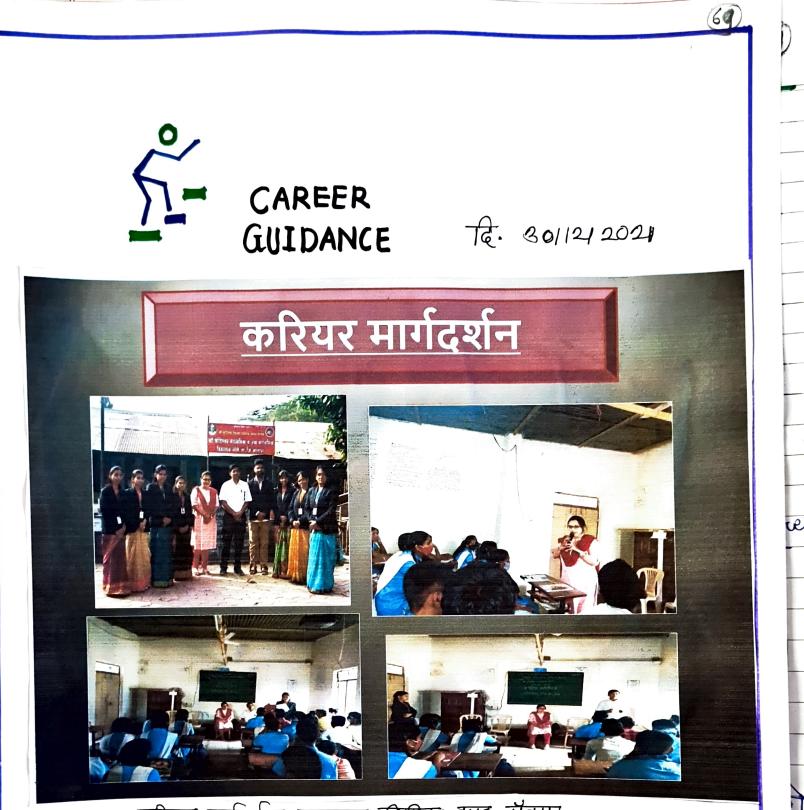

56

मानासिन आरोग्य नामर ध्वर्ण्य गाण्टन र योः क्याली मासले मॅडमः

68 Page No. Date रयत शिशन संस्थेचे. आझाद कॉलेज ऑफ राज्यकेशन सातारा आनि भी कॅटिखर विदयालय, ठोवे. यांच्या संयुक्त विदयमाने. करियर साठदिशन वार्- गुरुवार् ३०/12/2024 • कार्यक्रमपत्रिका • বিচ্ত – হান্চান্তী. ११.০০ प्रमुख अनियी :- दिपिका इनाड अध्यमः - डॉ. व्ही.डी. धोंड्रे स्प्रसंचालन :- मोरे आयेशा प्रसाविक: - खांडे श्रमांशी-आमार प्रदर्शन :- शेलार प्रियांका गट मार्गदर्शक :- आ. डॉ. थोंडगे सर अभिरूप मुख्याध्यापक आहि सर्व नवर्चनना हाट अभिरूप शिशक Teacher's Sign.:

करियू मार्गपरीन 12: 30/12/02/ गमाजिले किले ना किले चेनो मुकदर की बान है हम काशिश बाना करें बेनो जलन वात है। या वाम्यस्वनेप्रमाने प्रयत्नातून यश भिक्नवस्तिया अगम्प्या झामाद परिवारामील मामी विद्यायींनी ज्यांनी Univerently मध्ये, प्रयप्त चेत्रुन आसाद पारेवाराखा शिरपेयान मानाचा सुरा रोवामा झराँग दीपिका सानेज भाव. M. com B.Ed M.A. - econonmy Jom यासीरखा पढ्ट्या हीत्तात्रीलया मंडम झान सामच्या कार्यक्रमाला यमुखं पाइव्या म्हणुन त्यामल्या ' कार्यर मार्वरनि भाषिणयावरनी सर्वावेध्यायीनां मार्गदर्गन ठेले. अानचा कार्यक्रम हा पंचसूती कार्यक्रम होता D confidence @ hardwork @ be steong @ independent @ dedication या कार्यक्रमासाठी प्रमुख उपार्श्वमा म्हणून आमचे मार्गदेशक यहिं होडेंगे सर हनर हीने त्यांनी देखीक्न आम्हाक्स् मार्गदिशीन के तके तसेव, कुलाशिक्कलाई - जगनापसर टकसाठेह सर हनर हीते कार्यक्रमायी प्रास्ताविक झार्थशा मोरे चांनी केन्ने पाडव्याची जीव्द्य रामोगी जाडे यांनी केंगी HATCH साम्रार प्रवर्शन ाप्रेयका द्वीलार यानी कोने व कार्यमची व्योगना सामी.