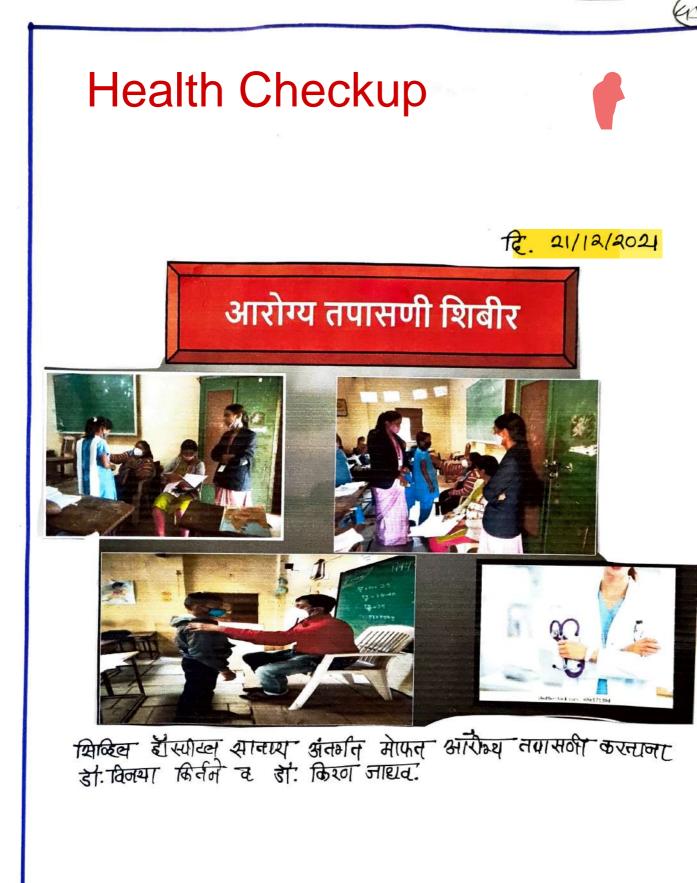

#### 1. Local community base activities

It includes following activity reports

- a. School Activity about Sexual Harassment
- b. Cyber Crimes Awareness Programme at Sevagiri Vidyalaya, Pusegaon
- c. Cyber Crimes Awareness Programme at Jaysingrao Malhari Karpe High School Varye
- d. Child Sexual Abuse Personal Safety Program at 13 various schools
- e. Child Abuse Awareness Programme at Koteshwar Vidyalaya, Gove
- f. Child Abuse Awareness Programme at Ranjit Kor Khalsa Maharashtra Vidyalaya, Atit
- g. Energy Awareness Programme at Koteshwar Vidyalaya, Gove
- h. Health Checkup Camp at Koteshwar Vidyalaya, Gove
- i. Mother Parent Meet
- j. Celebration of Farmer's Day
- k. Mental Health awareness Programme
- l. Save Girl Campaign
- m. Best out of Waste
- n. Feedback Form about Internship Programme from School Headmaster
- o. Photographs and News Clippings