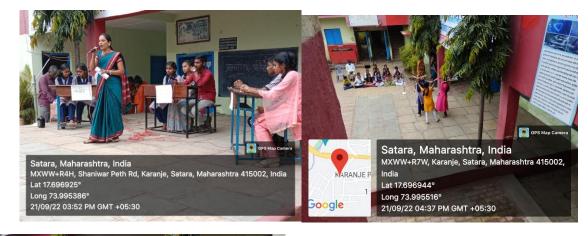

# SCHOOL ACTIVITY ABOUT SEXUAL HARASSMENT

KANJE PE Satara, Maharashtra, India

### Rayat Shikshan Sanstha's, Azad College of Education, Satara Cyber Crimes Awareness Programme

Internship Duration - 29.11.2021 to 19.01.2022 Date of Programme : Saturday, 8<sup>th</sup> January 2022 Name of Internship School: Sevagiri Vidyalaya, Pusegaon Name of Student Teacher: Tushar Ramesh Godase Name of Guide Teacher – Dr. A. N. Jadhav Name of Contact Teacher – Mr. Praveen Ghatage, 8275269423

All the students of 8<sup>th</sup> standard division A. of Sevagiri Vidyalaya, Pusegaon were gathered together and informed about the advantages and disadvantages of social media. Benefits are well known but the disadvantages are cleared by the Cyber Crimes awareness program. Mobile phones used good things and used for bad things and that have bed consequences. They were made aware of the serious consequences of using mobile phones. This is also explained for bed things with help of various examples Photo images uploaded to FBINSTA. Can be misused it is also explained how online shopping is misused when we are ignorant and how your social media account is hacked and misused. The students understood the information of cyber-crime awareness very quietly.