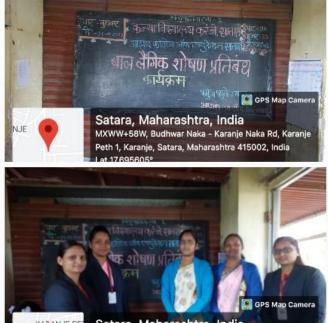

ness Programme at Sevagiri Vidyalaya, Pusegaon
- c. Cyber Crimes Awareness Programme at Jaysingrao Malhari Karpe High School Varye
- d. Child Sexual Abuse Personal Safety Program at 13 various schools
- e. Child Abuse Awareness Programme at Koteshwar Vidyalaya, Gove
- f. Child Abuse Awareness Programme at Ranjit Kor Khalsa Maharashtra Vidyalaya, Atit
- g. Energy Awareness Programme at Koteshwar Vidyalaya, Gove
- h. Health Checkup Camp at Koteshwar Vidyalaya, Gove
- i. Mother Parent Meet
- j. Celebration of Farmer's Day
- k. Mental Health awareness Programme
- l. Save Girl Campaign
- m. Best out of Waste
- n. Feedback Form about Internship Programme from School Headmaster
- o. Photographs and News Clippings





# **Social Activities**

# LECTURE

# SCHOOL ACTIVITY ABOUT SEXUAL HARASSMENT



KANJE PE Satara, Maharashtra, India









### Rayat Shikshan Sanstha's, Azad College of Education, Satara Cyber Crimes Awareness Programme

Internship Duration - 29.11.2021 to 19.01.2022 Date of Programme : Saturday, 8<sup>th</sup> January 2022 Name of Internship School: Sevagiri Vidyalaya, Pusegaon Name of Student Teacher: Tushar Ramesh Godase Name of Guide Teacher – Dr. A. N. Jadhav Name of Contact Teacher – Mr. Praveen Ghatage, 8275269423

All the students of 8<sup>th</sup> standard division A. of Sevagiri Vidyalaya, Pusegaon were gathered together and informed about the advantages and disadvantages of social media. Benefits are well known but the disadvantages are cleared by the Cyber Crimes awareness program. Mobile phones used good things and used for bad things and that have be