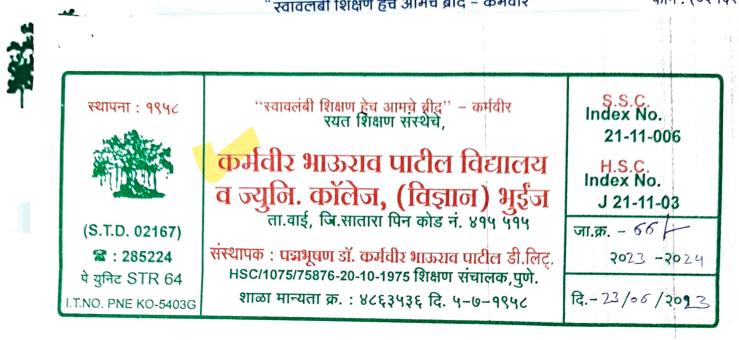

## **INTERSHIP CERTIFICATE**

This is to certify that following students of Azad Collage of Education, Satara have done their internship /practice teaching from 13 December 2021 to 15 January 2022 at Karmveer Bhaurao Patil Vidyalaya, Bhuinj.

| Sr.     | Roll     | Name of Students           | Teaching<br>Method | Faculty |
|---------|----------|----------------------------|--------------------|---------|
| No<br>1 | No<br>70 | Khot Akshay Ajit           | Sanskrit           | Arts    |
| 2       | 50       | Almane Sagar Sanjay        | Sanskrit           | Arts    |
| 3       | 54       | Bhosale Anant Sambhajirao  | Sanskrit           | Arts    |
| 4       | 19       | Kudale Rutuja Ashok        | Maths              | Science |
| 5       | 13       | Gharge Arati Sanjay        | Science            | Science |
| 6       | 23       | Lawand Akshada Anilkumar   | Maths              | Science |
| 7       | 74       | Khumbhar Mayuri Vijay      | Sanskrit           | Arts    |
| 8       | 52       | Bhise Deepali Keshav       | Marathi            | Arts    |
| 9       | 55       | Chavan Dhanashri Dhananjay | Marathi            | Arts    |
| )<br>10 | 29       | Pisal Tejashree Udaysih    | Science            | Science |

Entemship Dept. Dr. SMS

Azad College of Education, CAMP-SATARA. Inward No.- 84 Date - 24.06.23

Head Master

Karmaveer Bhaurao Patil Vidyalaya Bhuinj, Tal. Wai, Dist. Satara