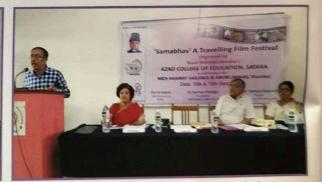

'समभाव' राष्ट्रीय चित्रपट महोत्सवाच्या निमित्ताने मार्गदर्शन करताना मा.श्री.हरिश सदानी व मान्यवर

श्री.शांतिगिरीजी इंग्लिश मिडीयम स्कूल, मलवडी

तात्माण जि.सातारा या शाळेसाठी कॅम्पस् इंटरव्ह्यू देताना विद्यार्थी Principal Azad College of Education