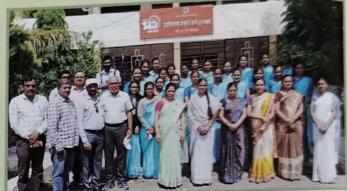

## Photographs and News Clippings

आझाद कॉलेज ऑफ एज्युकेशन, सातारा

## ।। विविध उपक्रम ।।

पद्मभूषण डॉ.कर्मवीर भाऊराव पाटील यांच्या जयंतीनिमित्त रॅलीमध्ये सहभागी विद्यार्थी शिक्षक व प्राध्यापक

वृक्षारोपन मोहिमे अंतर्गत महाविद्यालयाच्या परिसरात वृक्षारोपन करताना प्राचार्या डॉ.सौ.व्ही.एस.नलवडे व प्राध्यापक