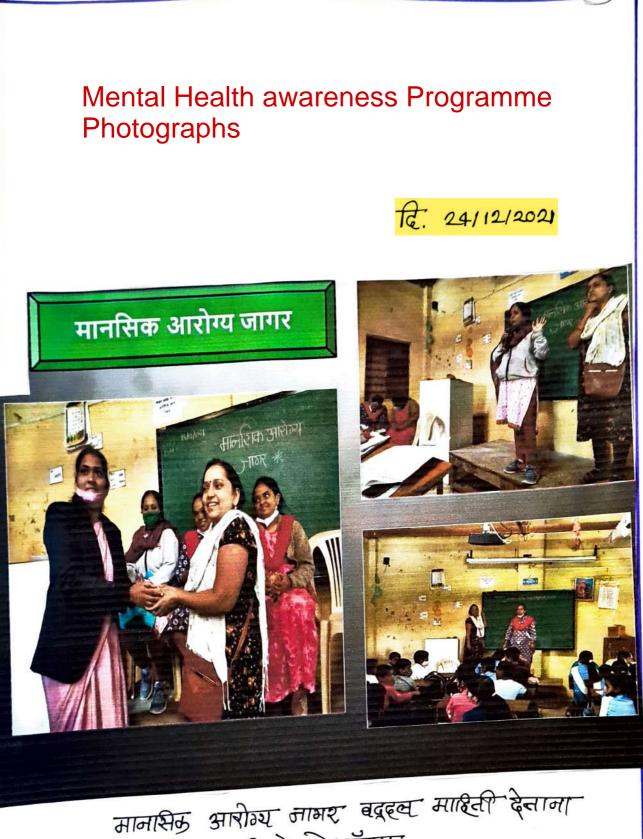

Mental Health awareness Programme Schedule रथन शिमन संस्थेरे Date आश्राद कॉलेज ऑफ एज्युकेशन, सानारा आनि भी कीटेरवर विदयालय ठोवे. यांचा संयुक्त विदयमाने मानसिक आरीव्य जागर वेळ - राम्वार् 21/12/21 वेळ-सम्राखी-११.०० • कार्यक्रमपत्रिका • प्रमुख अनियी :- सी. रनपाली भोराले मेट्यस: - साबले मंडम स्त्रसंगलनः - कॉजल नांबे प्रमाविकः - रेश्मा खरान आमार प्रकान :- रामांगी खारे वाट मार्गवर्शन :- पा. डॉ. घोडको सर अमिरन्प मुख्याख्यापक आणि सर्व नवर्चनना जाट आमिरन्प शिक्षक Teacher's Sign .:

56

मानासिन आरोग्य नामर ध्वर्ण्य गाण्टन र योः क्याली मासले मॅडमः

68 Page No. Date रयत शिशन संस्थेचे. आझाद कॉलेज ऑफ राज्यकेशन सातारा आनि भी कॅटिखर विदयालय, ठोवे. यांच्या संयुक्त विदयमाने. करियर साठदिशन वार्- गुरुवार् ३०/12/2024 • कार्यक्रमपत्रिका • বিচ্ত – হান্চান্তী. ११.০০ प्रमुख अनियी :- दिपिका इनाड अध्यमः - डॉ. व्ही.डी. धोंड्रे स्प्रसंचालन :- मोरे आयेशा प्रसाविक: - खांडे श्रमांशी-आमार प्रदर्शन :- शेलार प्रियांका गट मार्गदर्शक :- आ. डॉ. थोंडगे सर अभिरूप मुख्याध्यापक आहि सर्व नवर्चनना हाट अभिरूप शिशक Teacher's Sign.: