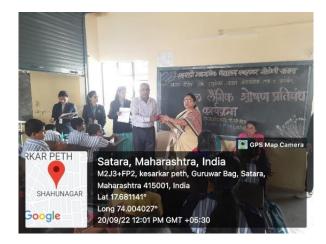

### Rayat Shikshan Sanstha's, Azad College of Education, Satara Cyber Crimes Awareness Programme

Internship Duration - 29.11.2021 to 19.01.2022 Date of Programme : Saturday, 8<sup>th</sup> January 2022 Name of Internship School: Sevagiri Vidyalaya, Pusegaon Name of Student Teacher: Tushar Ramesh Godase Name of Guide Teacher – Dr. A. N. Jadhav Name of Contact Teacher – Mr. Praveen Ghatage, 8275269423

All the students of 8<sup>th</sup> standard division A. of Sevagiri Vidyalaya, Pusegaon were gathered together and informed about the advantages and disadvantages of social media. Benefits are well known but the disadvantages are cleared by the Cyber Crimes awareness program. Mobile phones used good things and used for bad things and that have bed consequences. They were made aware of the serious consequences of using mobile phones. This is also explained for bed things with help of various examples Photo images uploaded to FBINSTA. Can be misused it is also explained how online shopping is misused when we are ignorant and how your social media account is hacked and misused. The students understood the information of cyber-crime awareness very quietly.