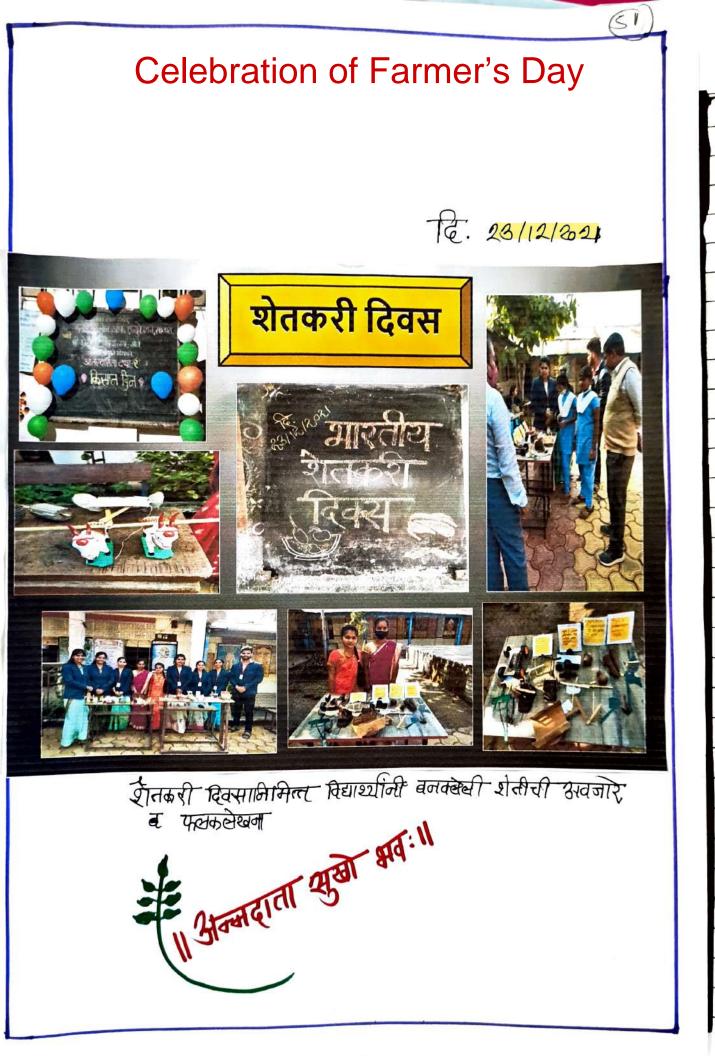

50 Rajdhani DATE 1 1 P 866 Alser 612 533 Mekre देअन शाळन 8 0 et 0 121 0 1817 51 24 27 1000 0 Lð जाहात, H स 4 SIX 2-Soft T 7 8 3 dis 211. सामा \$3000 a & 2122 2 G 31 काशक TPI 9 20 8 (5) 2121 5 ×d d 402112-1 रवाड मडम 2012 305 H 454 म 62121 0 10 21 101 UC হাঙা सहद्र 60. 50 13-21 16. 14 \$ 221 12/2021 1/51 H 15 et क्षास्थनारत्य Usel.

Report of Celebration of Farmer's Day Rajdhani DATE 1 1

हा कृषिप्रधान देश आहे. 'जय जवान', जय मारत किशीन या হাহিব श्रीतकर्यांचा घोषनेप्रमानेच व आहर या हेन्रनिभिल हा हिवस जातीः यानिमिलाने नवचेतना ञट्रासाफ श्रीन आयोजित केले होतो. यामध्ये साजरा केला नवूर्युतना ञट्छाफेत श्रीतीतील आर्ग्ह मानी किंवा बतर सवजाशीय प्रदर्शन साद्यतं ज्ञनविव्यास पुर्बार्थापासून झोतीतील अवजारे त संगिधात हरभूती श्रीतकरे हिनाचे झोवित्य साबूत आली टोती वस्तूर्य पुद्रेान q 23 डिसेवर सासे होते: अरवेखात ,2022 रोजी 21601 वद्याध्याया मिळावा टातातील कलागुगांबा वाव यासविक्र यानिमिलान् या दिनाच्या कार्यक्रमाच शेनकसाविधया अहि वाहावर होतेः मुलांनी रदिलेला उत्कृष्ट प्रतिसादाम्बल आयोजन करव्यात आले कार्यक्रमात बहार आली. मातीपासून केलेला खेबर कलाकृती में उत्कृत्वरिया टीत्याः या प्रदर्शनांशाही परिक्षेक म्ल्यून, आम्हाहा आभर्य 5/6 doddell मार्गव्हीक पार्डा होड्ये सर व अक्षाविखालयाच्या मुखाच्यापिका सी साबुळे मंडम लामल्या होत्याः विद्वयार्थीच्या मरघोसं पातिसादामून रजकता व उत्साह निर्माठा झाला होता. प्रक्शेनात