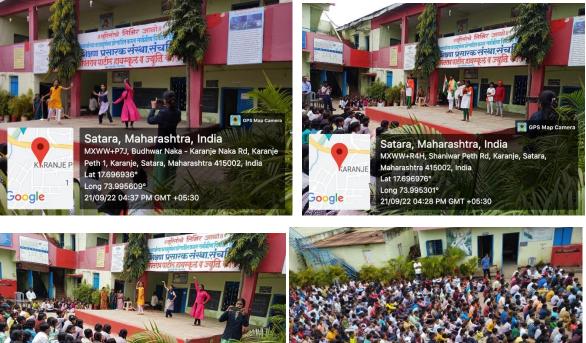

### Rayat Shikshan Sanstha's, Azad College of Education, Satara Cyber Crimes Awareness Programme

Internship Duration - 29.11.2021 to 19.01.2022 Date of Programme : Saturday, 8<sup>th</sup> January 2022 Name of Internship School: Sevagiri Vidyalaya, Pusegaon Name of Student Teacher: Tushar Ramesh Godase Name of Guide Teacher – Dr. A. N. Jadhav Name of Contact Teacher – Mr. Praveen Ghatage, 8275269423

All the students of 8<sup>th</sup> standard division A. of Sevagiri Vidyalaya, Pusegaon were gathered together and informed about the advantages and disadvantages of social media. Benefits are well known but the disadvantages are cleared by the Cyber Crimes awareness program. Mobile phones used good things and used for bad things and that have bed consequences. They were made aware of the serious consequences of using mobile phones. This is also explained for bed things with help of various examples Photo images uploaded to FBINSTA. Can be misused it is also explained how online shopping is misused when we are ignorant and how your social media account is hacked and misused. The students understood the information of cyber-crime awareness very quietly.