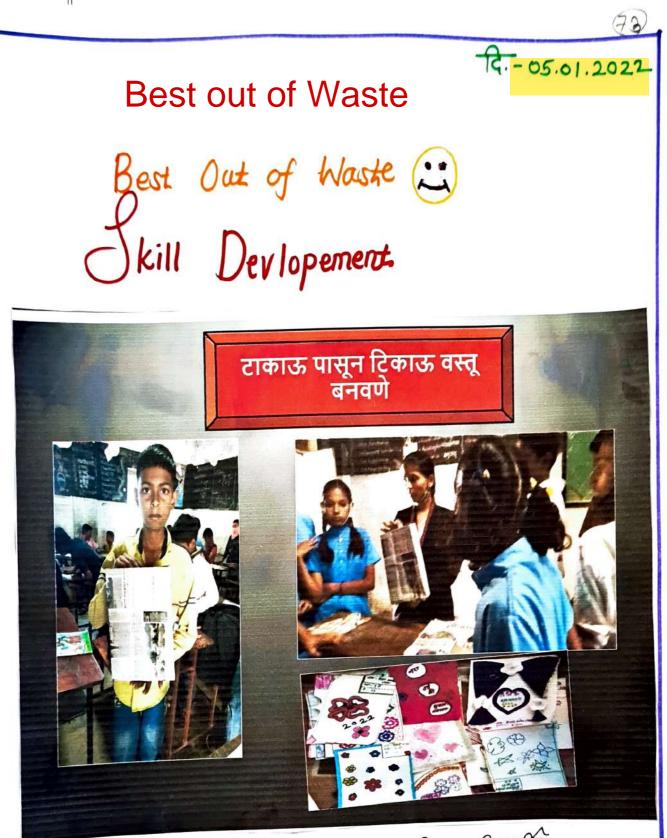

होती.

ड्यलली

सारते आवाड मझाने

टानाऊ वरन्त्यासून टिन्नइ वरन्तु खनविनाना विद्यार्थी.