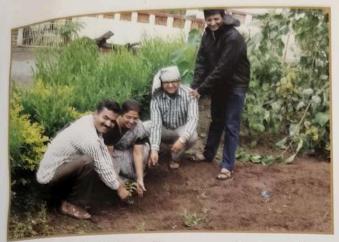

## ।। विविध उपक्रम ।।

पद्मभूषण डॉ.कर्मवीर भाऊराव पाटील यांच्या जयंतीनिमित्त रॅलीमध्ये सहभागी विद्यार्थी शिक्षक व प्राध्यापक

वृक्षारोपन मोहिमे अंतर्गत महाविद्यालयाच्या परिसरात वृक्षारोपन करताना प्राचार्या डॉ.सौ.व्ही.एस.नलवडे व प्राध्यापक