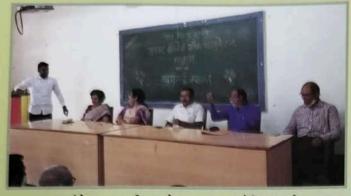

महाविद्यालयाच्या प्राचार्या डॉ.वंदना नलवडे,प्राध्यापक व प्रशिक्षणार्थी



सातारा बसस्थानक येथे 'महिला सुरक्षा रोड सेफ्टी व पर्यावरण रक्षण' या विषयावर पथनाट्य सादर केल्यानंतर मार्गदर्शन करताना पोलिस अधिक्षक मा.तेजस्वी सातपूते व मान्यवर



पद्मभूषण डॉ.कर्मवीर अण्णांच्या १३२ व्या जयंतीनिमित्त प्रभातफेरीत सहभागी महाविद्यालयाच्या प्राध्यापक व प्रशिक्षणार्थी



निर्भया पोलिस पथक,सातारा यांचेवतीने आयोजित वॉकथॉन स्पर्धेप्रसंगी निर्भया प्रमुख श्री.राजेंद्र यादव व बी.एड. भाग-१चे प्रशिक्षणार्थ

Azad College of Edno



महात्मा गांधीजी यांची १५० वी जयंती निमित्त 'गांधी विचारधारा' या उपक्रमात सहभागी प्राचार्या डॉ.व्ही.एस.नलवडे, प्राध्यापक व प्रशिक्षणार्थी



शारीरिक आणि आरोग्य शिक्षण विभावस्थित आयोजित नेत्र तपासणी शिबिरामध्ये सत्ता व प्रजित्मणार्थी अग्रिकामित्र



# ।। महाविद्यालयातील विविध उपक्रम ।।



नवागतांचे स्वागत-बी.एड्.सेकन्ड इयर आयोजित कार्यक्रम



जागतिक पर्यावरण दिन क्षणचित्र



शिक्षकदिन व डॉ.मौलाना अब्दुल कलाम आझाद जयंती समारंभ-प्रमुख उपस्थिती श्री.जमीर मोमीन



शाळाभेट प्रात्याक्षिक-जयसिंगराव मल्हारी करपे हायस्कुल,वर्ये



शाळाभेट प्रात्याक्षिक-आप्पासाहेब भाऊराव पाटील, इंग्लिश मिडियम स्कूल सातारा



शाळाभेट प्रात्याक्षिक जवाहर नवोदय विद्यालय,सातारा



शारीरिक शिक्षण व आरोग्यशिक्षण प्रात्यक्षिक



शैक्षणिक सहल महाबळेश्वर आणि प्रतापगड दर्शन



## **Criterion 3 - Research and Outreach Activities**

3.4.3 Institution has linkages with schools and other educational agencies for both academic and outreach activities and jointly organizes

**Supporting Documents for** 

2. Practice teaching /internship in schools

It includes following activity reports

- a. List of Student distr