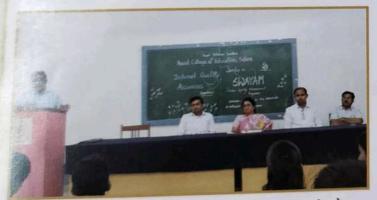

Principal

statel Education

ड.भाग-२ च्या

अंतर्गत गुणवत्ता विकास समिती आयोजित SWAYAM कार्यशाळेत प्रास्ताविक करताना डॉ.ए.बी.पाटील व व्यासपीठावर मान्यवर

शारीरिक शिक्षण कार्यशाळेनिमित्त प्रा.सुधीर खरात याचे स्वागत करताना प्राचार्या डॉ.व्ही.एस.नलवडे