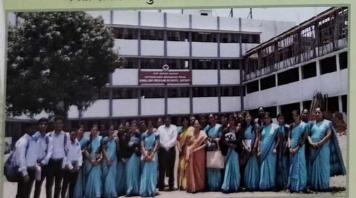

# ।। महाविद्यालयातील विविध उपक्रम ।।

नवागतांचे स्वागत-बी.एड्.सेकन्ड इयर आयोजित कार्यक्रम

जागतिक पर्यावरण दिन क्षणचित्र

शिक्षकदिन व डॉ.मौलाना अब्दुल कलाम आझाद जयंती समारंभ-प्रमुख उपस्थिती श्री.जमीर मोमीन

शाळाभेट प्रात्याक्षिक-जयसिंगराव मल्हारी करपे हायस्कुल,वर्ये

शाळाभेट प्रात्याक्षिक-आप्पासाहेब भाऊराव पाटील, इंग्लिश मिडियम स्कूल सातारा

शाळाभेट प्रात्याक्षिक जवाहर नवोदय विद्यालय,सातारा

शारीरिक शिक्षण व आरोग्यशिक्षण प्रात्यक्षिक

शैक्षणिक सहल महाबळेश्वर आणि प्रतापगड दर्शन