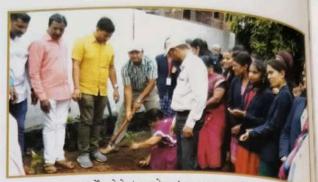

## ।। विविध उपक्रम ।।

पद्मभूषण डॉ.कर्मवीर भाऊराव पाटील यांच्या जयंतीनिमित्त रॅलीमध्ये सहभागी विद्यार्थी शिक्षक व प्राध्यापक

वृक्षारोपन मोहिमे अंतर्गत महाविद्यालयाच्या परिसरात वृक्षारोपन करताना प्राचार्या डॉ.सौ.व्ही.एस.नलवडे व प्राध्यापक