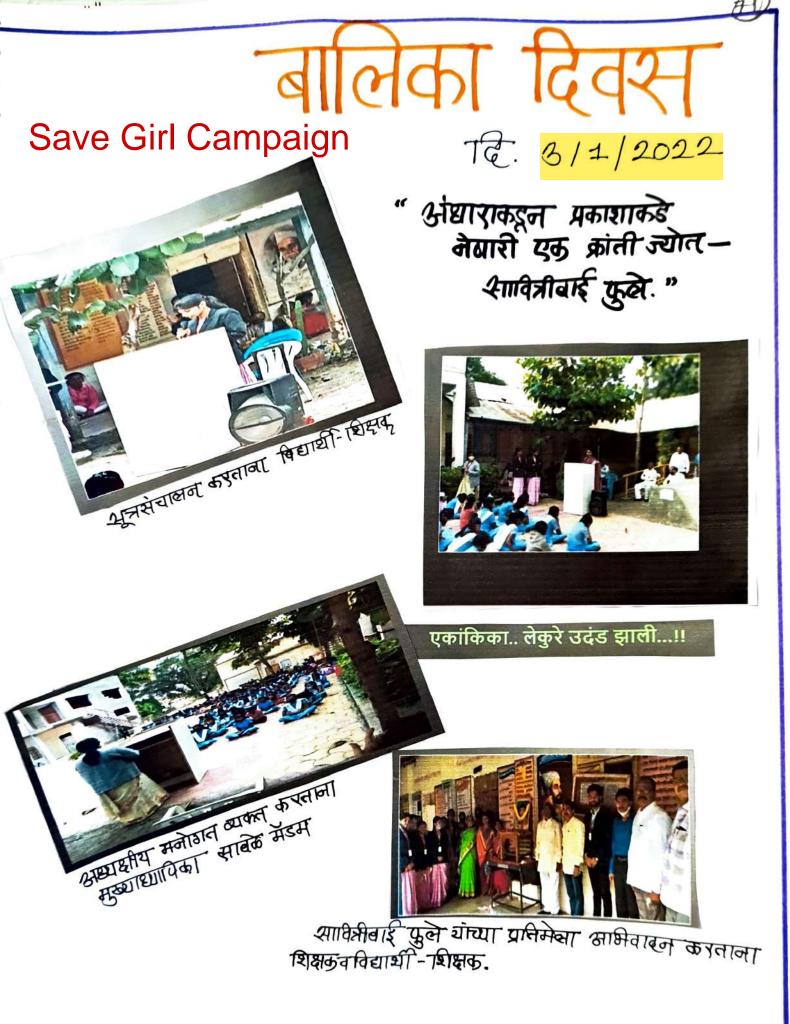

# Report of Save Girl Campaign

72

(03/01/22) क्रांतिव्यीती सावितीबाई जयातीनीमल फुले यांस्था 03 ज्रानेवारी टा दिवस 'ब्रासिका कश्तातः या 98072 दिन साजर ग्रमांकीका आम्हे मा श्रेमिती विद्या कढ्म मंडम् याची दिनानिमिल सेर्डर उहंड साली' या कार्यक्रमांचे आयोजन केले लेते. मंडम पुने ZER भिंपरी चिंचवड ठ्राहानगरणाहिकेत् नोकरीस राकांकिय जवळपार-अस्तून या या एकांक्रिकेतूनू क्लीशीक्षठा, ८०० प्रयोग त्यांनी सादर केले आहेत: या निर्मुलन याविषयी साहिती देखात आसी होती. विद्यार्थीनी साबितीवाइ फुद्धे यांचा वेष परिद्यान यासवितय संधनुषा करुन् आत्या gold होत्याः सुली व किया यांच्याविषयी आद्र सन्मान विकासेत् होते व कार्यासमीर जनमस्तक डोव्यासाठा सावितीबाई फुले याच्या क्रानिज्यति केलेला हा उपक्रम होता. सार्याजन था कार्यक्रमास्ति प्रमुख पाडुव्या श्रीमती विद्वा कुढम तूर कार्यक्रमाचे अध्यक्षपद मुख्याखापिका सी सावने 4591 अपश्चिम हायू भुषाविद्धः विक्याव्यांच्या आवजाने कार्युक्रमात् -आणखो २गत आला. यान या कार्यक्रमांच स्रुप्तसंचासन काज़लू तांव मडमने केले तर 41502121 झोळ्यू प्रनम देशमान मंडमनी केवे आमार प्रकरीताची जबाबदारी