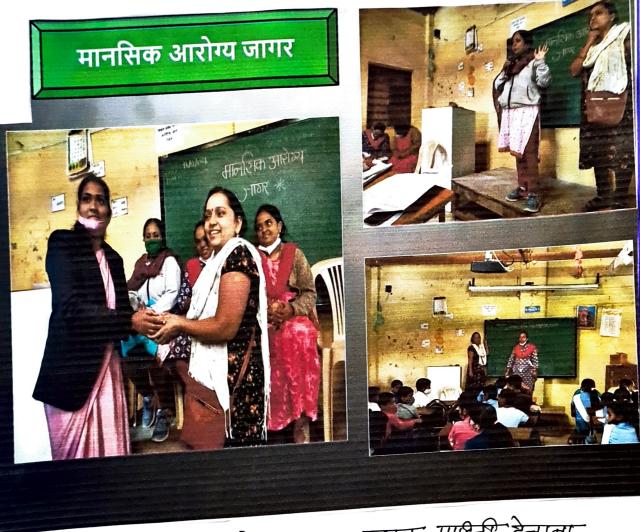

Mental Health awareness Programme Schedule रथन शिमन संस्थेरे Date आश्राद कॉलेज ऑफ एज्युकेशन, सानारा आनि भी कीटेरवर विदयालय ठोवे. यांचा संयुक्त विदयमाने मानसिक आरीव्य जागर वेळ - राम्वार् 21/12/21 वेळ-सम्राखी-११.०० • कार्यक्रमपत्रिका • प्रमुख अनियी :- सी. रनपाली भोराले मेट्यस: - साबले मंडम स्त्रसंगलनः - कॉजल नांबे प्रमाविकः - रेश्मा खरान आमार प्रकान :- रामांगी खारे वाट मार्गवर्शन :- पा. डॉ. घोडको सर अमिरन्प मुख्याख्यापक आणि सर्व नवर्चनना जाट आमिरन्प शिक्षक Teacher's Sign .: