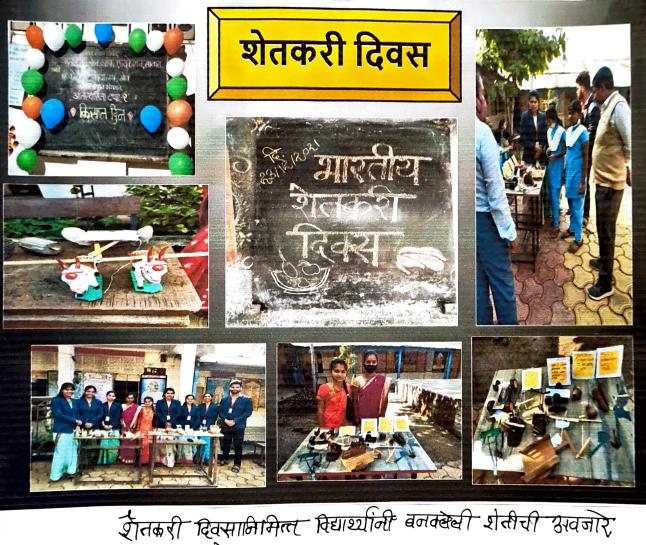

Report of Celebration of Farmer's Day Rajdhani DATE 1 1

हा कृषिप्रधान देश आहे. 'जय जवान', जय मारत किशीन या হাহিব श्रीतकर्यांचा घोषनेप्रमानेच व आहर या हेन्रनिभिल हा हिवस जातीः यानिमिलाने नवचेतना ञट्रासाफ श्रीन आयोजित केले होतो. यामध्ये साजरा केला नवूर्युतना ञट्छाफेत श्रीतीतील आर्ग्ह मानी किंवा बतर सवजाशीय प्रदर्शन साद्यतं ज्ञनविव्यास पुर्बार्थापासून झोतीतील अवजारे त संगिधात हरभूती श्रीतकरे हिनाचे झोवित्य साबूत आली टोती वस्तूर्य पुद्रेान q 23 डिसेवर सासे होते: अरवेखात ,2022 रोजी 21601 वद्याध्याया मिळावा टातातील कलागुगांबा वाव यासविक्र यानिमिलान् या दिनाच्या कार्यक्रमाच शेनकसाविधया अहि वाहावर होतेः मुलांनी रदिलेला उत्कृष्ट प्रतिसादाम्बल आयोजन करव्यात आले कार्यक्रमात बहार आली. मातीपासून केलेला खेबर कलाकृती में उत्कृत्वरिया टीत्याः या प्रदर्शनांशाही परिक्षेक म्ल्यून, आम्हाहा आभर्य 5/6 doddell मार्गव्हीक पार्डा होड्ये सर व अक्षाविखालयाच्या मुखाच्यापिका सी साबुळे मंडम लामल्या होत्याः विद्वयार्थीच्या मरघोसं पातिसादामून रजकता व उत्साह निर्माठा झाला होता. प्रक्शेनात