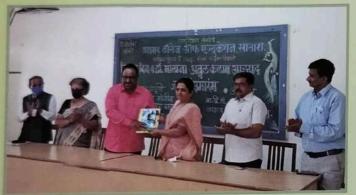

नक येथे 'महिला सुरक्षा रोड सेफ्टी व पर्यावरण रक्षण' या विषयावर पथनाट्य सादर केल्यानंतर मार्गदर्शन करताना पोलिस अधिक्षक मा.तेजस्वी सातपूते व मान्यवर



पद्मभूषण डॉ.कर्मवीर अण्णांच्या १३२ व्या जयंतीनिमित्त प्रभातफेरीत सहभागी महाविद्यालयाच्या प्राध्यापक व प्रशिक्षणार्थी



निर्भया पोलिस पथक,सातारा यांचेवतीने आयोजित वॉकथॉन स्पर्धेप्रसंगी निर्भया प्रमुख श्री.राजेंद्र यादव व बी.एड. भाग-१चे प्रशिक्षणार्थ

Azad College of Edno



महात्मा गांधीजी यांची १५० वी जयंती निमित्त 'गांधी विचारधारा' या उपक्रमात सहभागी प्राचार्या डॉ.व्ही.एस.नलवडे, प्राध्यापक व प्रशिक्षणार्थी



शारीरिक आणि आरोग्य शिक्षण विभावस्थित आयोजित नेत्र तपासणी शिबिरामध्ये सत्ता व प्रजित्मणार्थी अग्रिकामित्र



# ।। महाविद्यालयातील विविध उपक्रम ।।



नवागतांचे स्वागत-बी.एड्.सेकन्ड इयर आयोजित कार्यक्रम



जागतिक पर्यावरण दिन क्षणचित्र



शिक्षकदिन व डॉ.मौलाना अब्दुल कलाम आझाद जयंती समारंभ-प्रमुख उपस्थिती श्री.जमीर मोमीन



शाळाभेट प्रात्याक्षिक-जयसिंगराव मल्हारी करपे हायस्कुल,वर्ये



शाळाभेट प्रात्याक्षिक-आप्पासाहेब भाऊराव पाटील, इंग्लिश मिडियम स्कूल सातारा



शाळाभेट प्रात्याक्षिक जवाहर नवोदय विद्यालय,सातारा



शारीरिक शिक्षण व आरोग्यशिक्षण प्रात्यक्षिक



शैक्षणिक सहल महाबळेश्वर आणि प्रतापगड दर्शन



## **Criterion 3 - Research and Outreach Activities**

3.4.3 Institution has linkages with schools and other educational agencies for both academic and outreach activities and jointly organizes

**Supporting Documents for** 

2. Practice teaching /internship in schools

It includes following activity reports

- a. List of Student distribution among the schools for Internship Programme
- b. Letters received about completio