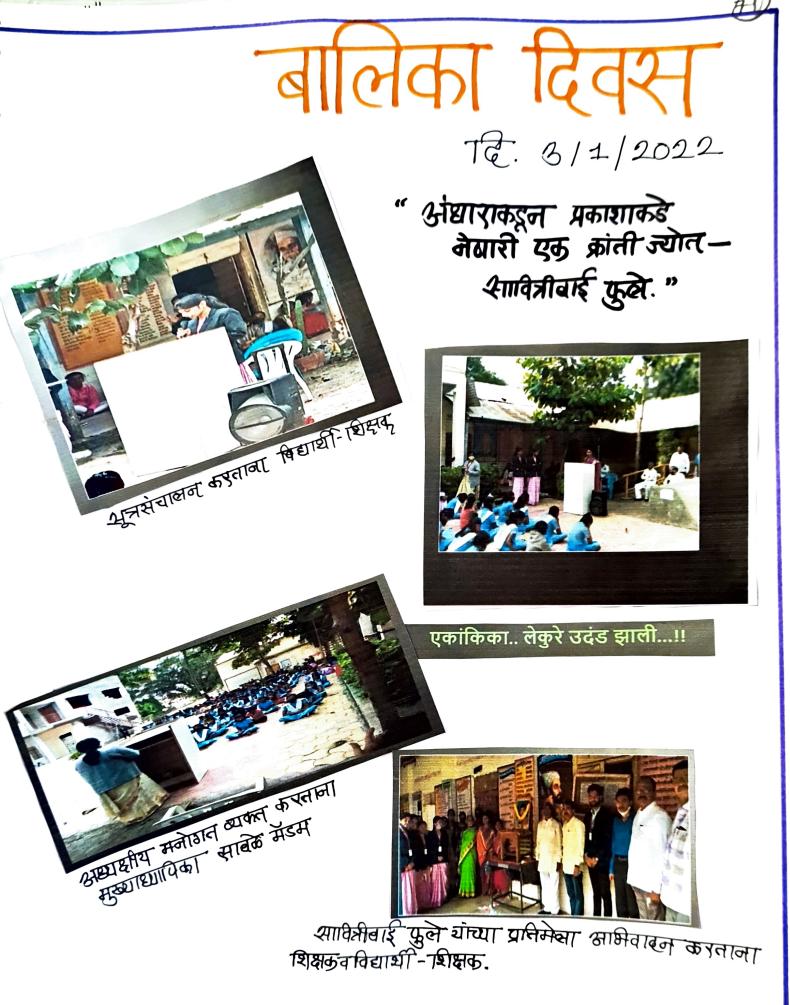

प्री झामाद परिवारामील मासी विद्यायींनी ज्यांनी universely मध्य, प्रयप्त येवुन आमार पारेवाराखा शिरपेयान मानाचा सूरा रविमा झरा दीपिका सामेज मात. M. com B.Ed M.A. econonmy 35M यासीरच्या पढट्या दीनलेल्या मडम झान झामच्या कार्यक्रमाला doiel dury Inti पुमुखं पाइव्या म्हणुन त्यामल्या ' कार्यर मार्वरनि भाषजयातरमी सर्वावेध्यायीनां मार्गदर्गन ठेले. अानचा कार्यक्रम हा पंचसूती कार्यक्रम होता D confidence @ hardwork @ be steong @ independent @ dedication या कार्यक्रमासाठी पुमुख उपास्चिमी म्हणून झामचे मार्गदर्शक चींडी होडेर सर हनर हीने त्यांनी देखीकी झाम्हाक्सी मार्गदरीन के केन्ने तसेव, कुलाशिख्यां - अगनापसर टेकसाके सर हनर हीने कार्यक्रमायी प्रास्ताविक झार्थशा मोरे यांनी केन्न वाडव्याची जीवव्हा राम्रोगी ज्याड यांनी केन्नी तसेव मसन्त साम्रार प्रवर्शन ार्प्रिंग् ही लार यानी कोने कार्यक्रमची व्योगना सामी.



72 Rajdhani DATE / / ..... (03/01/22) क्रांतिव्यीती सावितीबाई फूले यांखा जयातीनीमेल 03 जानवारी टा दिवस 'वासिमा दिन' म्हणून साज़रा करनात. दिनानिमिल आम्ही मार श्रीमती विख्या कदम मंडम यांची एकांकीम 'सेंदुरे 3 इंड साली' या कार्यक्रमाचे आयोजन केले तेते. मंडम पुने करतात . या धकांकीका ZEIR नाकरोरन असून या एकांकिये जवळणा आहेत: या एकांकिकेतून क्लीशिका, र्षिपरी चिंचवड मुहानगरपार्सिकेत नोकरीस राकांकिय जवळपाश्न पपरा गयपन् सारह के से आहेतः या एकाककतून इ०० प्रयोग त्यांनी सारह के से आहेतः या एकाककतून संधन्नद्रद्या निर्मुखन याविषया नाहित व्व्यात आसी होती. यासवितय श्ववरेही विद्यार्थीनी सावितीवाई फुब्रे यांचा वेष परिद्यान करान आत्या an 2 र्याच्याविषयी आढ्र सन्मान विकासेन टोते व होत्याः सुली व स्त्रिया क्रांनिज्योती सावित्रीबार कार्यासमीर जनमलक बीव्यासाठी फुले याचा क्रानिव्यति सांगीजित केलेला हा उपक्रम होत