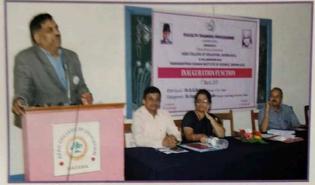

## ।। कौशल्य व उद्योजकता विकास सप्ताह ।।

'विधायक पत्रकारिता व पत्रकारितेतील व्यवसाय संधी' या विषयावर मार्गदर्शन करताना मा.संजय शिंदे व व्यासपीठावर मान्यवर

'स्पर्धा परीक्षेची तयारी' या विषयी मार्गदर्शन करताना समाजकल्याण विभाग, साताराच्या डी.वाय.एस.पी. मा.जयश्री देसाई व व्यासपीठावर मान्यवर

रयत शिक्षण संस्थेच्या शताब्दी महोत्सवानिमित्त 'कौशल्य व उद्योजकता विकास सप्ताहाचे' उद्घाटन करताना महाविद्यालय विकास समितीचे सन्माननीय सदस्य मा.डॉ.विजयराव सुखटणकर साहेब व व्यासपीठावर मान्यवर

'लोककला लेखन व सादरीकरण : एक व्यवसाय संधी' या विषयावर मार्गदर्शन करताना मा.शाहीर श्याम रोकडे व व्यासपीठावर मान्यवर

ATAR

'शैक्षणिक उद्योजकता विकास' या कार्यक्रमाप्रसंगी अध्यक्षीय मनोगत व्यक्त करताना मा.प्राचार्या डॉ.सौ.व्ही.एस.नलवडे, श्री.उदय लोखंडे व व्यासपीठावर मान्यवर

EGE UF सम्पत्न अभियोग्यता व बुद्धिमत्ता चाचणी कार्यशाळेचे उद्घाटन प्रसंगी महादमन करताना मा.प्राचार्या डॉ.सुजाता पवार व व्यासपीतावर मान्यवर