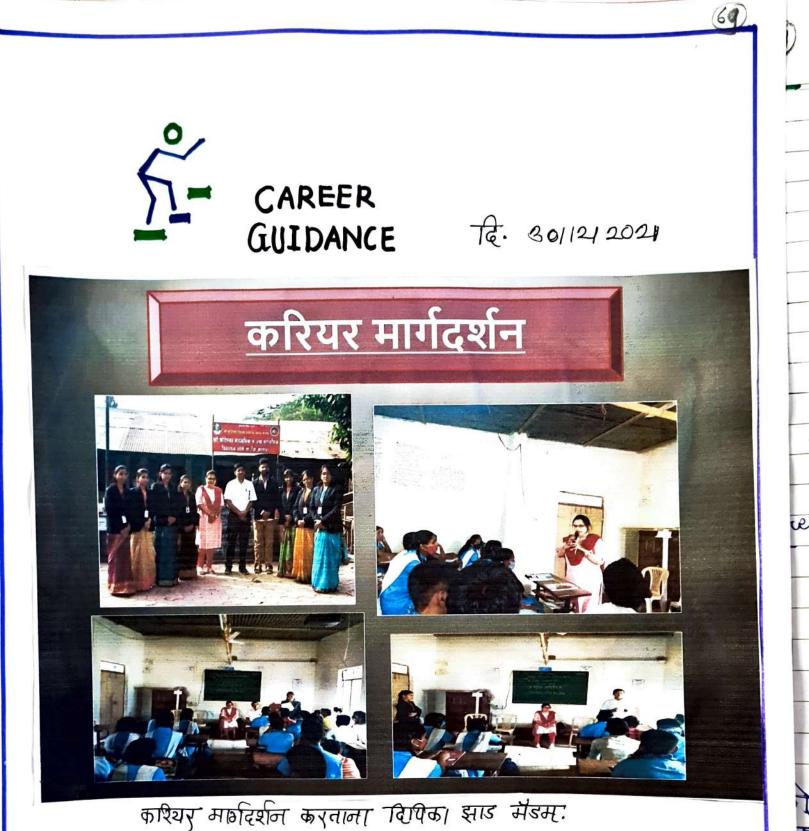

56

मानासिन आरोग्य नामर ध्वर्ण्य गाण्टन र योः क्याली मासले मॅडमः

68 Page No. Date रयत शिशन संस्थेचे. आझाद कॉलेज ऑफ राज्यकेशन सातारा आनि भी कॅटिखर विदयालय, ठोवे. यांच्या संयुक्त विदयमाने. करियर साठदिशन वार्- गुरुवार् ३०/12/2024 • कार्यक्रमपत्रिका • বিচ্ত – হান্চান্তী. ११.০০ प्रमुख अनियी :- दिपिका इनाड अध्यमः - डॉ. व्ही.डी. धोंड्रे स्प्रसंचालन :- मोरे आयेशा प्रसाविक: - खांडे श्रमांशी-आमार प्रदर्शन :- शेलार प्रियांका गट मार्गदर्शक :- आ. डॉ. थोंडगे सर अभिरूप मुख्याध्यापक आहि सर्व नवर्चनना हाट अभिरूप शिशक Teacher's Sign.:

करियू मार्गपरीन 12: 30/12/02/ गमाजिले किले ना किले चेनो मुकदर की बान है हम काशिश बाना करें बेनो जलन वात है। या वाम्यस्वनेप्रमाने प्रयत्नातून यश भिक्नवस्तिया अगम्प्या झामाद परिवारामील मामी विद्यायींनी ज्यांनी Univerently मध्ये, प्रयप्त चेत्रुन आसाद पारेवाराखा शिरपेयान मानाचा सुरा रोवामा झराँग दीपिका सानेज भाव. M. com B.Ed M.A. - econonmy Jom यासीरखा पढ्ट्या हीत्तात्रीलया मंडम झान सामच्या कार्यक्रमाला यमुखं पाइव्या म्हणुन त्यामल्या ' कार्यर मार्वरनि भाषिणयावरनी सर्वावेध्यायीनां मार्गदर्गन ठेले. अानचा कार्यक्रम हा पंचसूती कार्यक्रम होता D confidence @ hardwork @ be steong @ independent @ dedication या कार्यक्रमासाठी प्रमुख उपार्श्वमा म्हणून आमचे मार्गदेशक यहिं होडेंगे सर हनर हीने त्यांनी देखीक्न आम्हाक्स् मार्गदिशीन के तके तसेव, कुलाशिक्कलाई - जगनापसर टकसाठेह सर हनर हीते कार्यक्रमायी प्रास्ताविक झार्थशा मोरे चांनी केन्ने पाडव्याची जीव्द्य रामोगी जाडे यांनी केंगी HATCH साम्रार प्रवर्शन ाप्रेयका द्वीलार यानी कोने व कार्यमची व्योगना सामी.