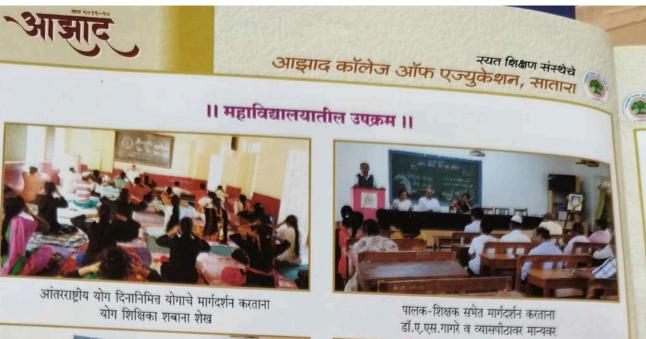

#### आझाद कॉलेजमध्ये योगा प्रशिक्षण

सातारा, ता. १९ : आझाद कॉलेज ऑफ एज्युकेशनमध्ये नुकतेच दोन दिवसांचे योगा प्रशिक्षण शिबिर झाले. त्यास विद्यार्थ्यांचा उत्स्फूत प्रतिसाद मिळाला. बाळासाहेब शिरकांडे यांनी हे प्रशिक्षण दिले. योगा हा भारतीय संस्कृतीचा अनमोल ठेवा असून, त्या माध्यमातून प्रत्येकाने आपले आरोग्य चांगले ठेवले पाहिजे, असे श्री. शिरकांडे यांनी सांगितले प्राचार्या डॉ. वंदना नलवडे यांनीही मार्गदर्शन केले. दरम्यान, या कॉलेजमध्ये नुकतेच आर्ट अँड क्राफ्ट कार्यशाळा उत्साहात झाली. या वेळी दुसऱ्या वर्षातील विद्यार्थ्यांनी विविध कला प्रात्यक्षिके कार्यशाळेत सादर केली. प्राचार्या डॉ. नलवडे यांनी विद्यार्थ्यांचे कौतुक केले.