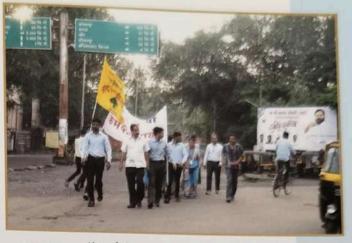

## ।। विविध उपक्रम ।।

पद्मभूषण डॉ.कर्मवीर भाऊराव पाटील यांच्या जयंतीनिमित्त रॅलीमध्ये सहभागी विद्यार्थी शिक्षक व प्राध्यापक

वृक्षारोपन मोहिमे अंतर्गत महाविद्यालयाच्या परिसरात वृक्षारोपन करताना प्राचार्या डॉ.सौ.व्ही.एस.नलवडे व प्राध्यापक