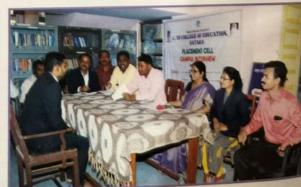

'समभाव' राष्ट्रीय चित्रपट महोत्सवाच्या निमित्ताने मार्गदर्शन करताना मा.श्री.हरिश सदानी व मान्यवर

श्री.शांतिगिरीजी इंग्लिश मिडीयम स्कूल, मलवडी

तात्माण जि.सातारा या शाळेसाठी कॅम्पस् इंटरव्ह्यू देताना विद्यार्थी Principal Azad College of Education