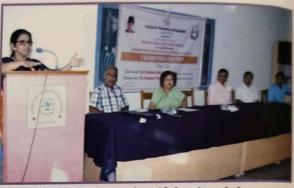

## ।। विविध परिषदा व कार्यशाळा ।।

'बी.एड्. नंतरच्या व्यवसाय संधी' या राज्यस्तरीय चर्चासत्रात अध्यक्षीय मनोगत व्यक्त करताना माजी प्राचार्या मा.सौ.नजमा मणेर मॅडम व मान्यवर

'बी.एड्. नंतरच्या व्यवसाय संधी' या राज्यस्तरीय चर्चासत्रात मार्गदर्शन करताना कर्मवीर विद्याप्रबोधिनीचे कार्यकारी संचालक मा.प्राचार्य आर.के.शिंदे साहेब व मान्यवर

'फॅकल्टी ट्रेनिंग प्रोग्रामच्या' समारोप प्रसंगी शिक्षकांना मार्गदर्शन करताना महाविद्यालयाच्या मा.प्राचार्या डॉ.सौ.व्ही.एस.नलवडे व महाविद्यालयातील प्राध्यापक

'फॅकल्टी ट्रेनिंग प्रोग्रामचे' उद्घाटन प्रसंगी शिक्षकांना मार्गदर्शन करताना मा.प्राचार्य डॉ.के.जी.कानडे साहेब व मान्यवर